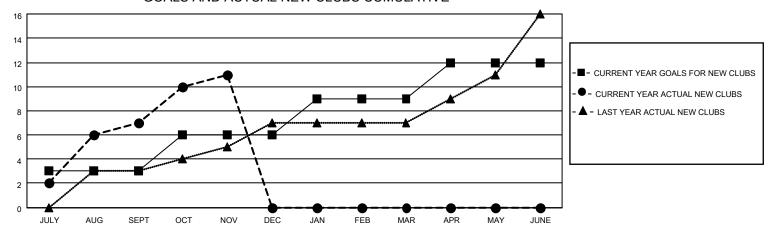

## MONTHLY MEMBERSHIP PROGRESS REPORT

# **LOCATION MALAYSIA**

## District 308 B2

| Clubs RESULTS FOR 2021-2022 |   |   |   | Members RESULTS FOR 2021-2022 |    |     |    |
|-----------------------------|---|---|---|-------------------------------|----|-----|----|
|                             |   |   |   |                               |    |     |    |
| JULY/AUG/SEPT               | 3 | 7 | 3 | JULY/AUG/SEPT                 | 30 | 344 | 85 |
| OCT/NOV/DEC                 | 3 | 4 | 0 | OCT/NOV/DEC                   | 60 | 168 | 81 |
| JAN/FEB/MAR                 | 3 | 0 | 0 | JAN/FEB/MAR                   | 30 | 0   | 0  |
| APR/MAY/JUNE                | 3 | 0 | 0 | APR/MAY/JUNE                  | 40 | 0   | 0  |

### GOALS AND ACTUAL NEW CLUBS CUMULATIVE



### GOALS AND ACTUAL MEMBERS CUMULATIVE



| DROPPED CLUBS: 3 |     | 70 CLUBS OF 139 ADDED 1 OR<br>MORE NEW MEMBERS | GENDER DISTRIBUTION                 |                |  |
|------------------|-----|------------------------------------------------|-------------------------------------|----------------|--|
|                  |     | WORE NEW WEINDERS                              | MALE                                | 3,077 (72.03%) |  |
|                  |     |                                                | FEMALE                              | 1,195 (27.97%) |  |
| DROPPED MEMBERS  |     |                                                | NON BINARY                          | 0 (0.00%)      |  |
|                  |     |                                                | PREFER NO