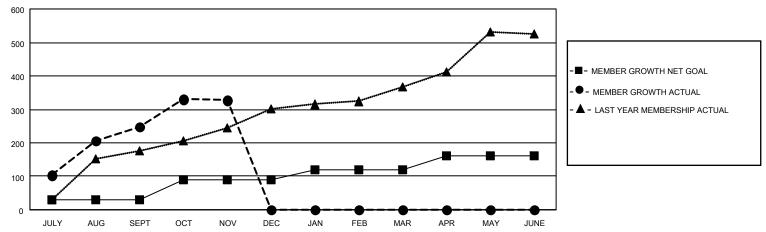

### GOALS AND ACTUAL MEMBERS CUMULATIVE

| DROPPED CLUBS: 3 |     | 70 CLUBS OF 139 ADDED 1 OR<br>MORE NEW MEMBERS | GENDER DISTRIBUTION                 |                |  |
|------------------|-----|------------------------------------------------|-------------------------------------|----------------|--|
|                  |     | WORE NEW WEINDERS                              | MALE                                | 3,077 (72.03%) |  |
|                  |     |                                                | FEMALE                              | 1,195 (27.97%) |  |
| DROPPED MEMBERS  |     |                                                | NON BINARY                          | 0 (0.00%)      |  |
|                  |     |                                                | PREFER NOT TO ANSWER                | 0 (0.00%)      |  |
| DECEASED         | 2   |                                                |                                     | ,              |  |
| CLUB CANCELLED   | 22  | CLICK HERE FOR CUMULATIVE                      | TOTAL FAMILY UNIT MEMBERS           | 561            |  |
| OTHER            | 143 | MEMBERSHIP DATA                                |                                     |                |  |
| TOTAL            | 167 |                                                | FAMILY MEMBERS PAYING HALF DUES 322 |                |  |
|                  |     |                                                |                                     |                |  |